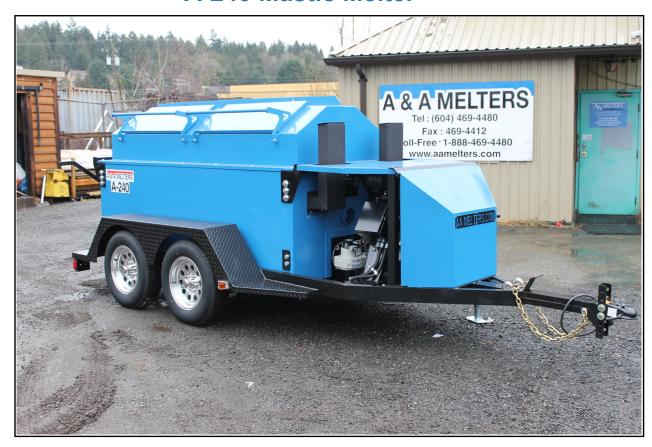

## A-240 Mastic Melter

- \*Hassle free 6 Inch material drain
- \*Stainless steel fire tubes
- \*Dual loading doors
- \*Air-jacketed design
- \*No more messy heat transfer oils
- \*Electric brakes come standard
- \*Automatic temperature controls
- \*Full Sweep Hydraulic Agitator
- \*Heavy Duty Design

Introducing our newly designed Air-Jacket Mastic Melter, designed for melting repair mastics & aggregate filled patching products used for repairing Concrete & Asphalt. Implementing the same high standard of quality and durability that has been used in producing our line of Hot Rubber Melter for the past 25 years. These units feature a full sweep agitatator and Automatic temperature controls ensure material is kept within a specific temperature. Our unique Air-jacketed design allows for exceptionally quick heating of material without some of the problems often associated with typical Oil Jacketed units.