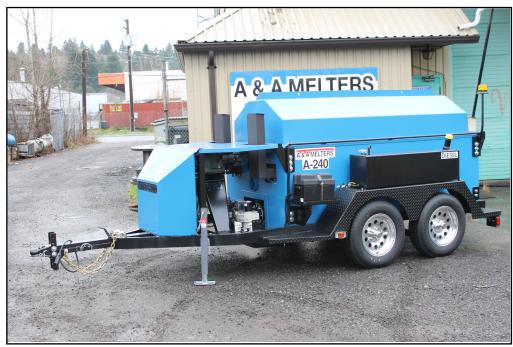

## A-240 Mastic Melter

- \*Hassle free 6 Inch material drain
- \*Stainless steel fire tubes
- \*Dual loading doors
- \*Air-jacketed design
- \*No more messy heat transfer oils
- \*Electric brakes come standard
- \*Automatic temperature controls
- \*Full Sweep Hydraulic Agitator
- \*Heavy Duty Design

Introducing our newly designed Air-Jacket Mastic Melter, designed for melting repair mastics & aggregate filled patching products used for repairing Concrete & Asphalt. Implementing the same high standard of quality and durability that has been used in producing our line of Hot Rubber Melter for the past 25 years. These units feature a full sweep agitatator and Automatic temperature controls ensure material is kept within a specific temperature. Our unique Air-jacketed design allows for exceptionally quick heating of material without some of the problems often associated with typical Oil Jacketed units.