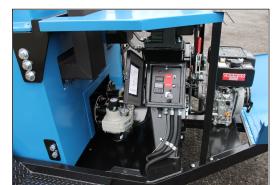

## SPECIFICATIONS: A-240 Mastic Melter (240 US gallon capacity)

|                              |                         | Fire tubes5" Sch 80 Stainless Steel   |
|------------------------------|-------------------------|---------------------------------------|
| Capacity (Custom Sizes Av.   | ailable)                | Std. 240 US Gallons                   |
| Hydraulic Agitator w/ Auto S | Shut offHonda 9.0 H.P.  | Gas or Optional Kubota 9.0 HP Diesel  |
|                              |                         | L-198" W-74" H-70"                    |
| Burners                      | Adjustable Liquid Propa | ne or Optional Beckett Diesel Burners |
|                              |                         | Standard                              |
| Inner Shell                  |                         | 1/4" Rolled Steel                     |
| Outer Shell                  |                         | 3/16" Rolled Steel                    |
| Insulated Jacket             |                         | 'Super High Temp. plus 2" High temp   |
| Suspension 4" Drop Axle      |                         | Tandem Axle - 2 x 3500 lb. Axles      |
| Tires                        |                         | 4 X 8.00 X 15"                        |
|                              |                         | Standard                              |
| Chassis                      |                         | 4" Steel Channel                      |
|                              |                         | Electric Standard                     |
| Tow Hitch                    |                         | As ordered c/w Safety Chains (2)      |
| Shipping Weight              |                         | 3,500 lbs.                            |
|                              |                         |                                       |