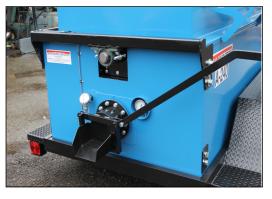

## A-240 Mastic Melter

- \*Hassle free 6 Inch material drain
- \*Stainless steel fire tubes
- \*Dual loading doors
- \*Air-jacketed design
- \*No more messy heat transfer oils
- \*Electric brakes come standard
- \*Automatic temperature controls
- \*Full Sweep Hydraulic Agitator
- \*Heavy Duty Design

## SPECIFICATIONS: A-240 Mastic Melter (240 US gallon capacity)

|                              |                         | Fire tubes5" Sch 80 Stainless Steel   |
|------------------------------|-------------------------|---------------------------------------|
| Capacity (Custom Sizes Av.   | ailable)                | Std. 240 US Gallons                   |
| Hydraulic Agitator w/ Auto S | Shut offHonda 9.0 H.P.  | Gas or Optional Kubota 9.0 HP Diesel  |
|                              |                         | L-198" W-74" H-70"                    |
| Burners                      | Adjustable Liquid Propa | ne or Optional Beckett Diesel Burners |
|                              |                         | Standard                              |
| Inner Shell                  |                         | 1/4" Rolled Steel                     |
| Outer Shell                  |                         | 3/16" Rolled Steel                    |
| Insulated Jacket             |                         | 'Super High Temp. plus 2" High temp   |
| Suspension 4" Drop Axle      |                         | Tandem Axle - 2 x 3500 lb. Axles      |
| Tires                        |                         | 4 X 8.00 X 15"                        |
|                              |                         | Standard                              |
| Chassis                      |                         | 4" Steel Channel                      |
|                              |                         | Electric Standard                     |
| Tow Hitch                    |                         | As ordered c/w Safety Chains (2)      |
| Shipping Weight              |                         | 3,500 lbs.                            |
|                              |                         |                                       |